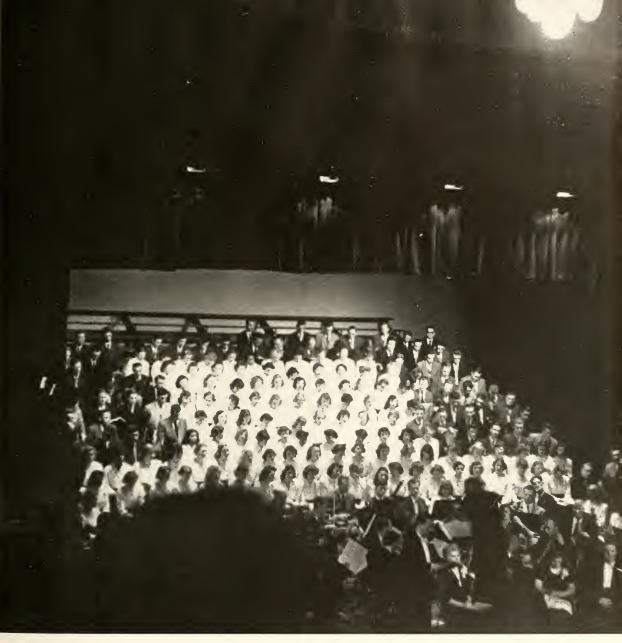

Bill McGaw gives the cue for John Lapidakes' part in the act.

The Messiah being sung under the direction of Caro M. Carapetyan.

Four musical organizations combined their talents to present the traditional performance of the Messiah under direction of the talented baton of Caro M. Carapetyan. The Kent State university A Cappella choir, University chorus, Portage county choral society and the KSU orchestra practiced for the entire fall quarter in order to be at their peak for this event.

Because of the great demand for tickets, two performances were held. Student soloists presented their musical talents in the afternoon show, while the top-notch music department instructors sang during the evening production.

Evelyn Kolesar, soprano, Marge Barrett and Mary Ann Maske, altos, Russell Stone, tenor, and Martin Alexander, bass were the student soloists, and Eleanor Pudil, Robert Foulkes and Dr. Ralph Hartzell represented the Kent State music department. Miss Dorothea Eichenlaub, of Kent, also sang.

#### Messiah

Stopher Hall was a grey mass, upper left, while a student wipes off his car, bottom, during the first snow on campus. Afterwards, the Atrium, upper right, was decorated in a white mantle.